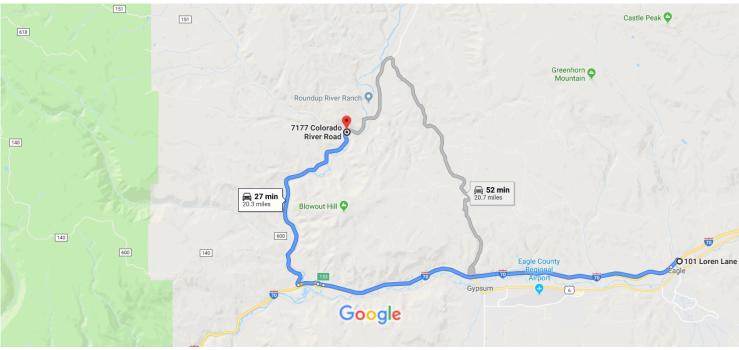

## Google Maps

101 Loren Ln, Eagle, CO 81631 to 7177 Colorado River Rd, Gypsum, CO 81637 Drive 20.3 miles, 27 min

Map data ©2019 2 mi 🛚

## 101 Loren Ln

Eagle, CO 81631

| 1          | 1. | Head west toward Eby Creek Rd                                                                           | 56 ft        |
|------------|----|---------------------------------------------------------------------------------------------------------|--------------|
| ¢          | 2. | Exit the traffic circle onto Eby Creek Rd                                                               |              |
| ¢          | 3. | At the traffic circle, take the 2nd exit onto the I-<br>ramp to Grand Jct                               | 361 ft<br>70 |
| *          | 4. | Merge onto I-70 W                                                                                       | 0.4 mi       |
| ۲          | 5. | Take exit 133 toward Dotsero                                                                            | 2.0 mi       |
| <b>r</b> ≯ | 6. | Turn right onto US-6 W                                                                                  | 0.2 mi       |
| ¢          | 7. | At the traffic circle, take the 1st exit onto 301/Colorado River Rd<br>Destination will be on the right | 0.7 mi       |
|            |    |                                                                                                         | 7.0 mi       |

## 7177 Colorado River Rd

Gypsum, CO 81637